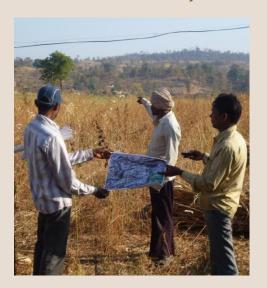

### An example of the map prepared by village Dhuma, Sonbhadra

### An example of the Map of the Songar Village