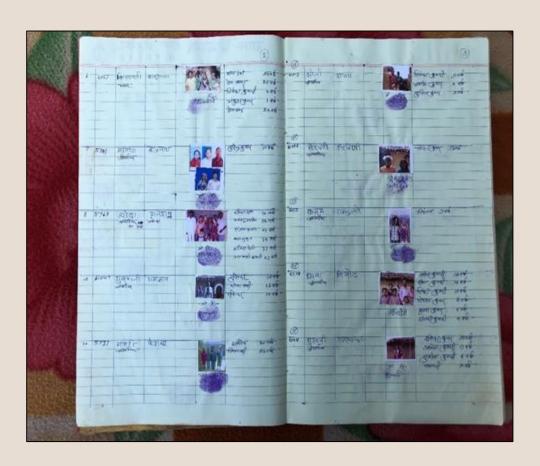

| बरहमारत       |                                    | युखार क लिए                                      |
| 19.  | Electrical Control of the Control of | बरहमासा       |                                    | खेर बनायां जाता है।                              |



### Prepare a list of Claimants in the register with their Thumb Signatures





## After the file of claim is ready, the list of what documents have been attached can be put in this way

विरसा कागर दस्तावेजों की सूची-1. ग्राम सभा का प्रस्ताव -2. सामुदायिक फार्म उपबन्ध-1 प्रारूप-क 3. सामदायिक वन संसाधनों के लिये हक उपबंध-4 4. सामुदायिक वन संसाधनों के लिये दावा प्रारूप-ग 5. साक्ष्य हेतु बुजुर्गों का बयान-दावेदारों की सूची के साथ 6. दावेदारों की सूची 7. दावा किया गया वन संसाधन का नजरी नक्शा 8. वनाधिकार कानून 2006 के तहत सामुदायिक वन संसाधन, अनुसूचित जनजाति, अन्य परम्परागत वन निवासी वन भूमि की परिभाषा 9. वनाधिकार कानून 2006 की संशोधित नियमावली 2012 10. कैमर क्षेत्र में पाये जाने वाले गौण वनोत्पाद की ग्रामीण द्वारा बनायी गयी सूची 11. वन अधिकारों का विवरण, वर्किंग प्लान, 1973-74 से 1982-1983 तक 12. दावाकर्ता विभिन्न आदिवासी समूह का "गजेटियर मिर्जापुर" में उल्लेख की प्रत