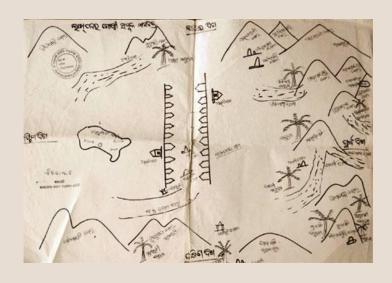

### An example of the map prepared by village Dhuma, Sonbhadra

### An example of the Map of the Songar Village