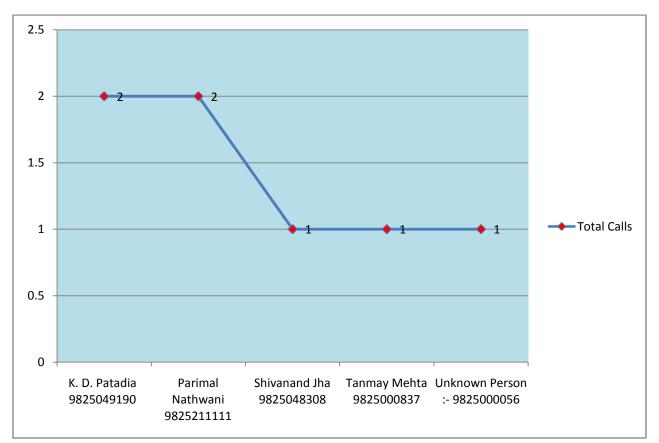

## Location of Kailash Complex No.105, Naroda-Narol H/W, Ahmedabad 28 February, 2002 (*Chart* 1)

Landlines No. are incoming to location

## Location of Kailash Complex No.105, Naroda-Narol H/W, Ahmedabad 28 February, 2002 (*Chart* 2)

Landlines No. are incoming to location