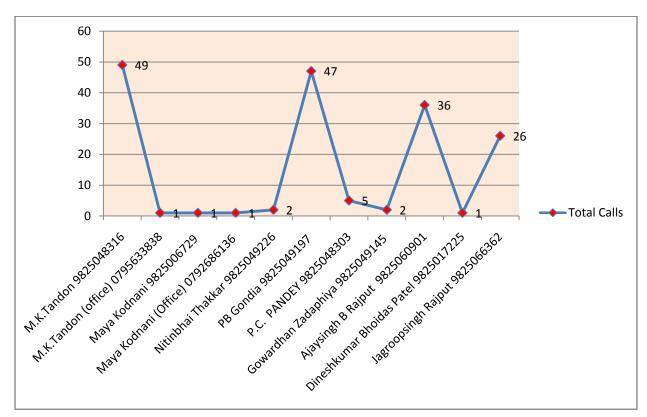

## Location of Sahibaugh Kedar Towers, C-105, Nr. Rajsthan Hospital.-3 28 February, 2002 (*Chart* 1)

#### Incoming/Outgoing

Landlines No. are incoming to location