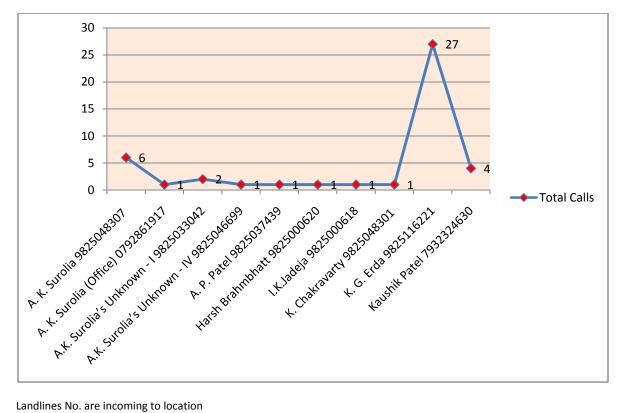

## Location of Kailash Complex No.105, Naroda-Narol H/W, Ahmedabad 28 February, 2002 (*Chart* 2)

Landlines No. are incoming to location