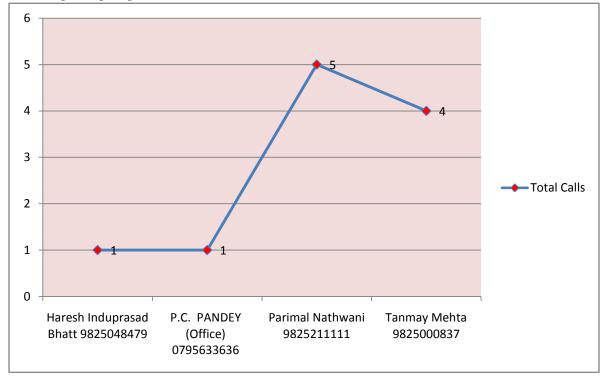

## Location of Kailash Complex No.105, Naroda-Narol H/W, Ahmedabad 28 February, 2002 (*Chart* 1)

Landlines No. are incoming to location

## Location of Kailash Complex No.105, Naroda-Narol H/W, Ahmedabad 28 February, 2002 (*Chart* 2)

Landlines No. are incoming to location