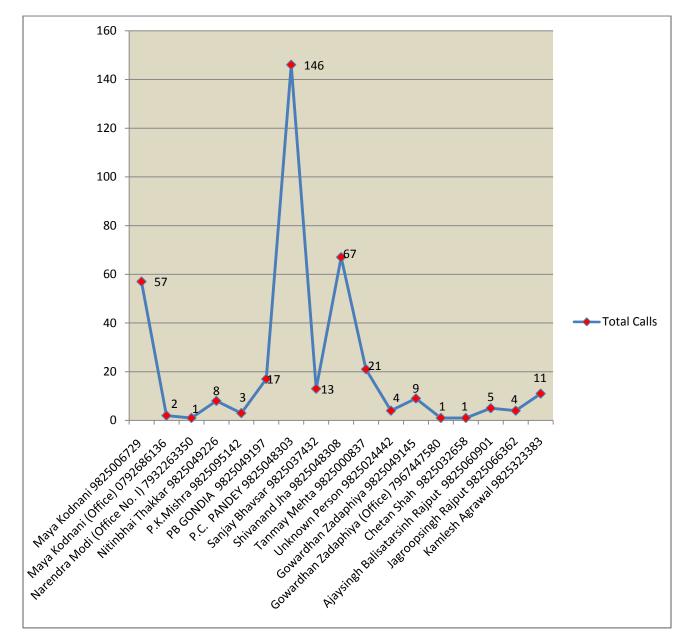

## Location of Kailash Complex No.105, Naroda-Narol H/W, Ahmedabad 28 February, 2002 (*Chart* 1)

Landlines No. are incoming to location