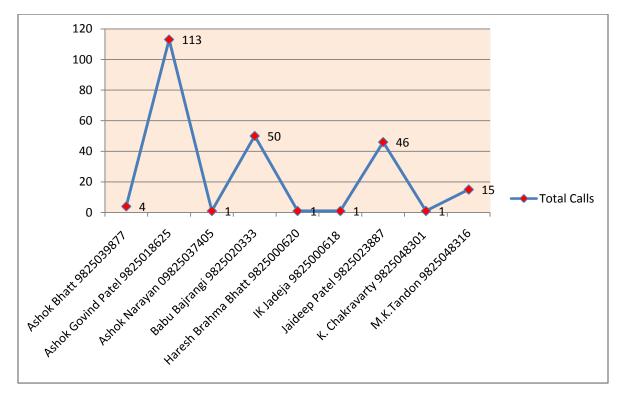

## Location of Kailash Complex No.105, Naroda-Narol H/W, Ahmedabad 28 February, 2002 (*Chart* 1)

Landlines No. are incoming to location

## Location of Kailash Complex No.105, Naroda-Narol H/W, Ahmedabad 28 February, 2002 (*Chart* 2)

Landlines No. are incoming to location