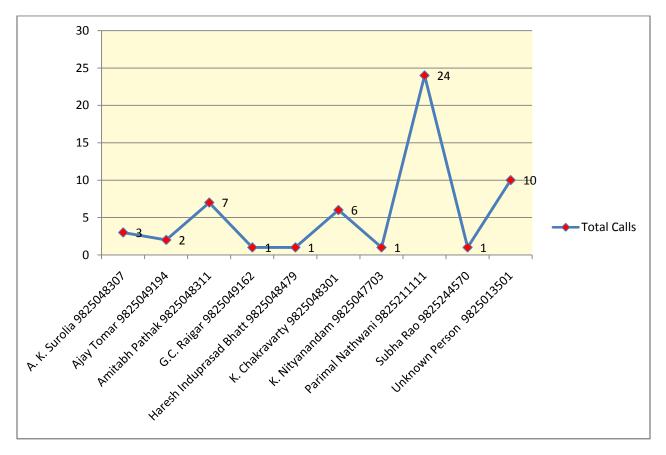

## Location of Shayona Plaza, Mehganinagar - 3 28 February, 2002 (Chart 1)

Landlines No. are incoming to location

## Location of Shayona Plaza, Mehganinagar - 3 28 February, 2002 (*Chart* 2)

#### Incoming/Outgoing

Landlines No. are incoming to location