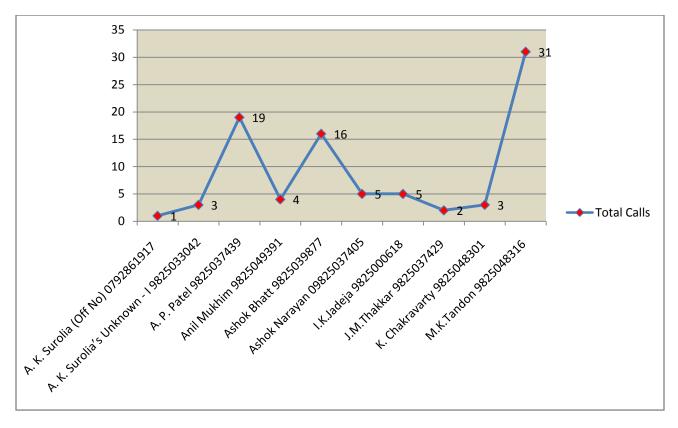

# Location of Sambhav Building, Judges Building, Vastrapur, Ahmedabad-3.

## 28 February, 2002