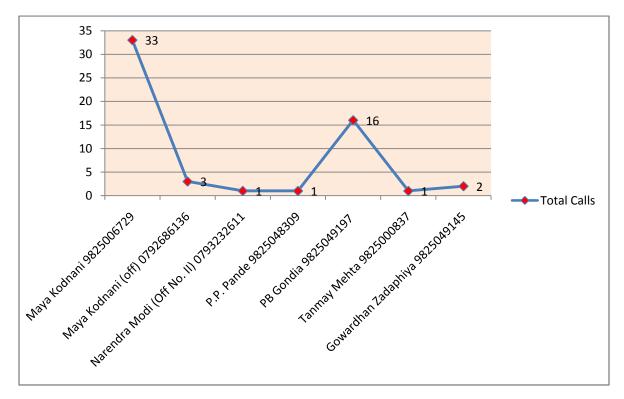

## Location of Sahibaugh Kedar Towers, C-105, Nr. Rajsthan Hospital.-3 28 February, 2002 (*Chart* 1)

#### Incoming/Outgoing

Landlines No. are incoming to location

## Location of Sahibaugh Kedar Towers, C-105, Nr. Rajsthan Hospital.-3 28 February, 2002 (*Chart* 2)

Landlines No. are incoming to location