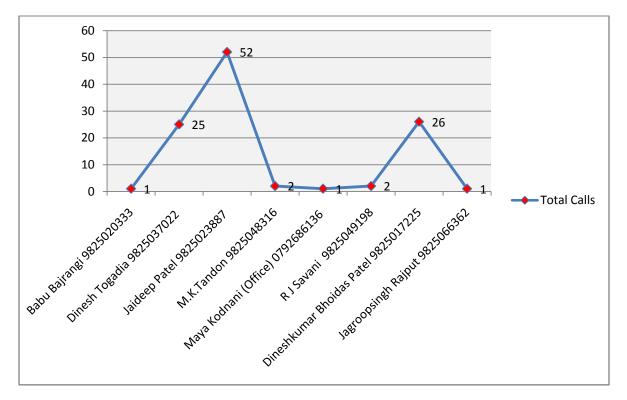

## Location of Sahibaugh Kedar Towers, C-105, Nr. Rajsthan Hospital.-3 28 February, 2002 (*Chart* 2)

Landlines No. are incoming to location