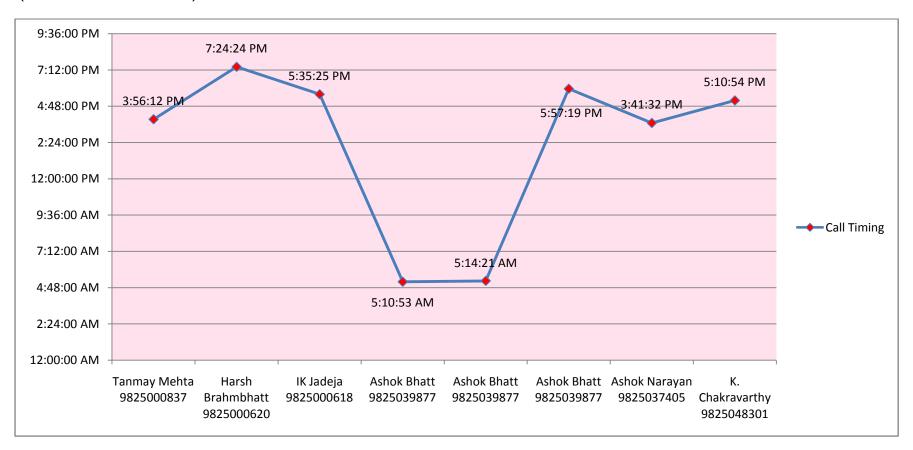

## LOCATION OF POWERFUL PERSONS AND ACCUSED AT MEGHANINAGAR

## (28 FEBRUARY 2002)

CM's Office: Tanmay Mehta, PA to CM / OP Singh, PA to CM /Sanjay Bhavsar, PA to CM / PK Mishra, Personnel Secretary to CM / Anil Mukim, Addl. Principal Sec. to CM/ AP Patel, PA to CM/ JM Thakkar, PRO to CM/Harsh Brahmbhatt, General Admin. Dept. Dy. Sec./ PB Gondia, DCP Zone IV