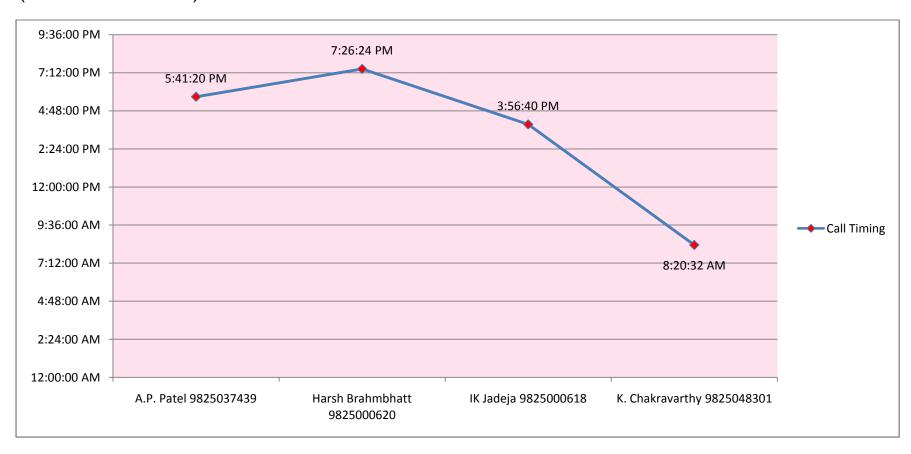

## LOCATION OF POWERFUL PERSONS AND ACCUSED AT NAROL

## (28 FEBRUARY 2002)

CM's Office: Tanmay Mehta, PA to CM / OP Singh, PA to CM /Sanjay Bhavsar, PA to CM/ PK Mishra, Personnel Secretary to CM / Anil Mukim, Addl. Principal Sec. to CM/ AP Patel, PA to CM/ JM Thakkar, PRO to CM/Harsh Brahmbhatt, General Admin. Dept. Dy. Sec./ PB Gondia, DCP Zone IV